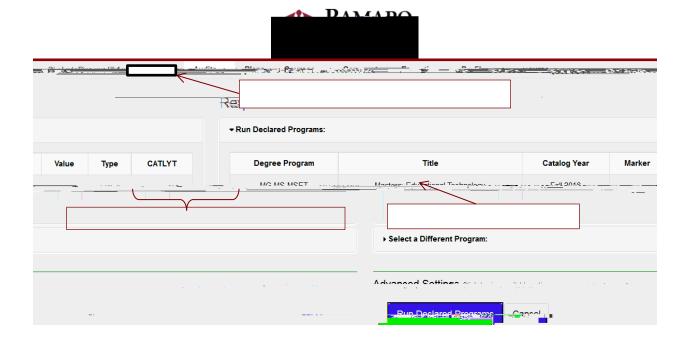

## **Requesting an Audit**

Select Students (Select the icon)

Enter a Students Ramapo ID Number or Search by Student Name o

Click Submit

o (Not Recommended Search)

Click Run Declared Programs