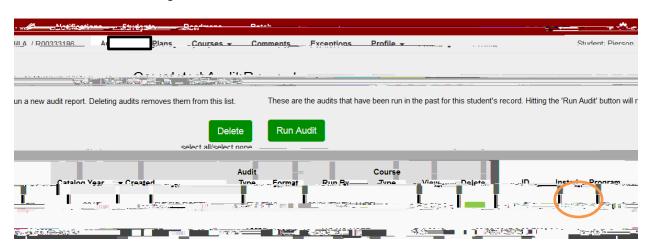

## Click View Audit

o Click on the most recent audit generated (Located at the Top)

You will be able to view all audits run by/for the student on the screen

Scroll up and down to see the

At the bottom of the audit is a legend to explain the colors and symbols associated with the document